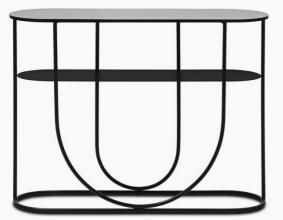

# BoConcept

Aisle console table

Item number 104011032830

£619.00

The 'Aisle' console table is the result of a playful design process where elegance and harmony has been the guiding principle. Elegantly combining functionality and aesthetics, the 'Aisle' console table will be a treasured addition to your space.

### DIMENSIONS AND WEIGHT

Height: 80 cm Length: 110 cm Width: 35 cm

## MATERIALS

Colour: Black/dark grey Material: Metal/glass