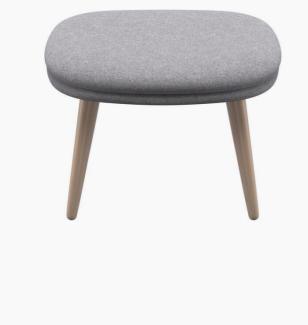

# Adelaide

Adelaide footstool

Upholstery: light grey Lux Felt fabric 8310

Leg: oak

As shown £419.00

£356.15

Beautiful from all angles and with a great comfort, Adelaide is an elegant little masterpiece. Slim organic lines ensure a light and organic look that invites you to sit down and enjoy Danish design at its finest. Take comfort to the highest level with this matching footrest and highlight the contemporary expression of the chair.