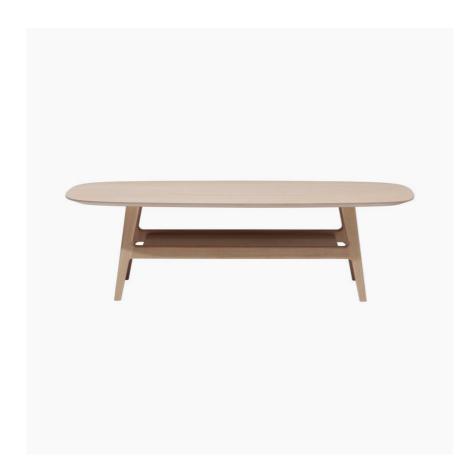

# **Adelaide**

Adelaide coffee table

Tabletop: oak veneer

Leg: oak

As shown £759.00

£645.15

We all need good friends. A coffee table is the sofa's best friend, and in its natural beauty, the Adelaide coffee table in its organic shape is an obvious choice for a timeless companion. Use the integrated shelf to store or decorate and make the Adelaide table your living room stalwart.

# **DIMENSIONS AND WEIGHT**

Height: 39 cm Length: 135 cm Width: 64 cm Tabletop thickness: 2½ cm Height to table top: 37 cm Maximum weight load: 30 kg

# **MATERIALS**

Tabletop: oak veneer/medium density fibreboard Leg: solid oak

# **FINISH**

Tabletop: lacquered Leg: lacquered