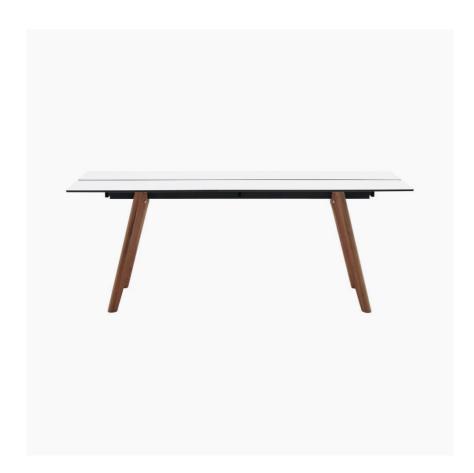

# **Adelaide**

Adelaide table (for in and outdoor use)

**Tabletop:** white high pressure laminate with black inner core

Leg: eucalyptus

As shown £1,639.00

£1,393.15

Create a stylish outdoor atmosphere with the modern Adelaide outdoor table. Solid eucalyptus legs and a very durable laminate table top make the table weather resistant and very easy to maintain while also giving the Adelaide a stylishness not often seen with outdoor furniture. Elegant and with plenty of table space, this outdoor dining table is perfect for drinks, garden parties and casual meals under the open sky.

#### DIMENSIONS AND WEIGHT

Height: 75 cm Length: 200 cm Width: 90 cm Tabletop thickness: 1½ cm Height to table top: 74 cm Maximum weight load: 40 kg Seats: 10

#### **FINISH**

Leg: oil treated

## **MATERIALS**

Tabletop: laminate/compact laminate Leg: solid eucalyptus