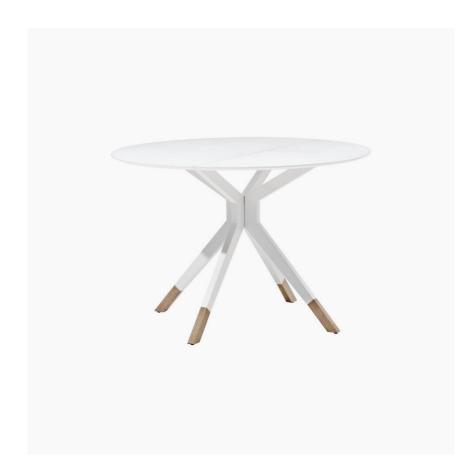

# **Billund**

Billund table

Size: H75xW64xL110/Ø110cm

Tabletop: matt white lacquered

Leg: matt white structure lacquered/oak

As shown £869.00

£738.65

Billund is design and function coming together in a perfect expression of Scandinavian design. The tabletop makes the table adaptable to your exact needs. Have it down for an intimate meal for two or flip it up and have room for four or five around the table.