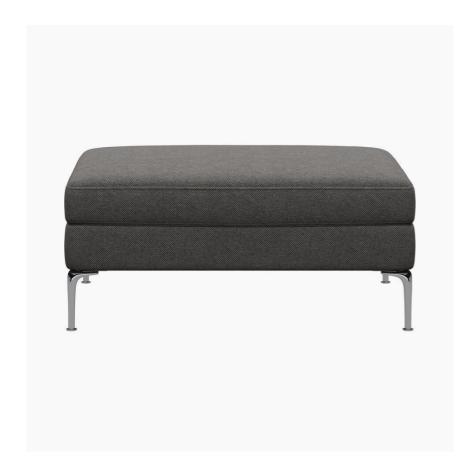

# Marseille

Marseille footstool

Upholstery: light grey Mojave fabric 9301

Leg style: polished aluminum, 15 cm

From £679.00

£959.00

The Marseille sofa invites you to sit back and sink into the large soft seats and dream away. The delicate bend on the arms greets you in a welcoming way that makes it difficult not to sit down and enjoy life.

#### **DIMENSIONS AND WEIGHT**

Height: 41 cm Width: 90 cm Depth: 70 cm

Maximum weight load: 125 kg

DESIGNER

Anders Nørgaard