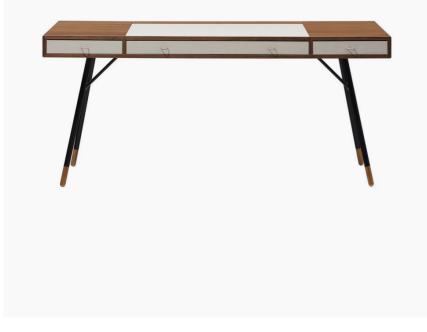

# Cupertino

Cupertino desk

Tabletop: walnut veneer

Leg: matt black structure lacquered

As shown £1,699.00 £1,444.15

Cupertino - everything you need in a home office, hidden away in an instant. The Cupertino Executive desk combines a large table top and roomy drawers with a light design, providing plenty of space for all your office essentials while keeping a minimalist look.

#### DIMENSIONS AND WEIGHT

Height: 76 cm Length: 170 cm Width: 75 cm Tabletop thickness: 10 cm Height to table top: 66½ cm Maximum weight load: 30 kg

## MATERIALS

Tabletop: walnut veneer/particle board/melamine Leg: steel/solid rubber wood

**ITEM NUMBER** 

3700075T0475959

#### FINISH

Tabletop: lacquered Leg: powder coated/lacquered