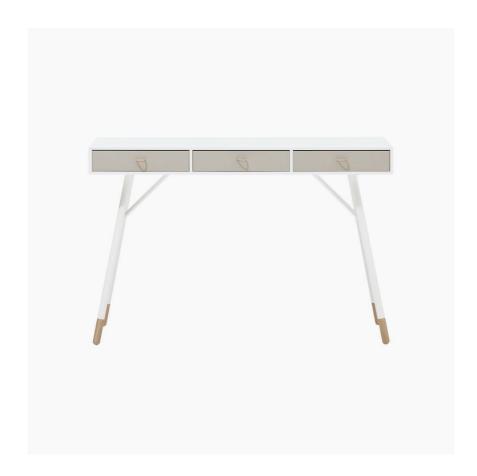

# Cupertino

Cupertino console table

**Tabletop:** matt white lacquered/matt ash grey lacquered

Leg: matt white structure lacquered/oak

From £799.00

£799.00

A slim table top, slender legs and a light design makes the Cupertino console table perfect in the narrow space of a hallway, as extra storage in a small living room, or perhaps as a bedroom dressing table.