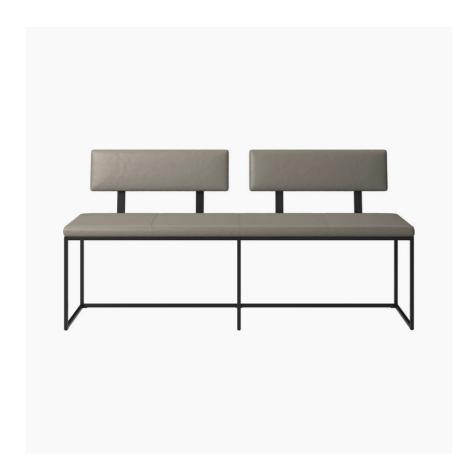

# London

London large bench with cushion and backrest

Upholstery: stone Salto leather 0968

Size: W160cm

Leg: matt black structure lacquered

Function: with backrest

As shown £1,555.00

£1,321.75

Soft and stylish, the London bench is perfect as additional seating for your home. The simple elegance of the design seamlessly fit to your interior while the cushion makes it a joy to sit on. Lean back and feel the comfort of the elegant backrest.

## **DIMENSIONS AND WEIGHT**

Height: 80 cm Width: 160 cm Depth: 41 cm Seating height: 47 cm Maximum weight load: 300 kg