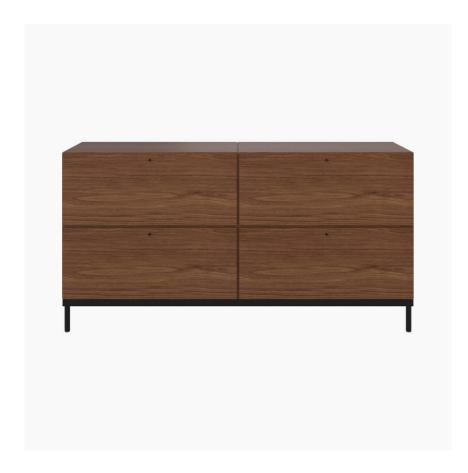

# **Atlanta**

Atlanta base cabinet with drawers

Material: walnut veneer

Leg: matt black structure lacquered

From £2,789.00

£3,249.00

Atlanta is your flexible and individual storage system. Mix and match different units, sizes and colours to create the perfect solution for your space. Atlanta is here to enhance the look and functionality of all rooms.