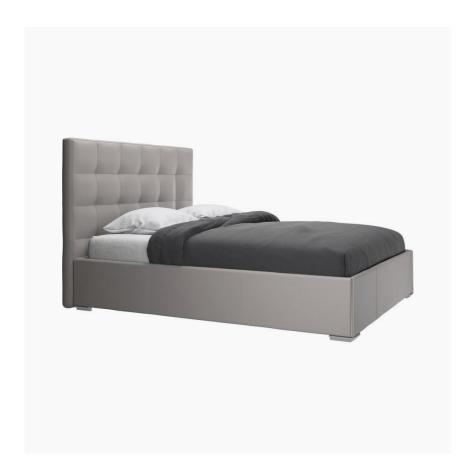

# Mezzo

Mezzo storage bed with lift-up frame and slats, excl. mattress

Mattress size: W180xL200cm

Upholstery: light taupe Estoril leather 5022

Leg: aluminium

Slats included: Yes

From £2,029.00

£4,263.00

Defined by grandiose lines and an elegant look, this modern bed will transform any ordinary bedroom into a luxurious sanctuary. The Mezzo is the Rolls Royce of beds and we guarantee it will bring you safely to dreamland. The tufted headboard adds a traditional touch and creates a soft, welcoming atmosphere. Lift the bed frame and reveal plenty of storage space for extra bedding, thick winter blankets or perhaps even for hiding presents.

#### DIMENSIONS AND WEIGHT

Height: 123 cm Length: 220 cm Width: 190 cm Headboard size: H120xW189xD12cm Frame height: 38 cm Mattress size: W180xL200cm