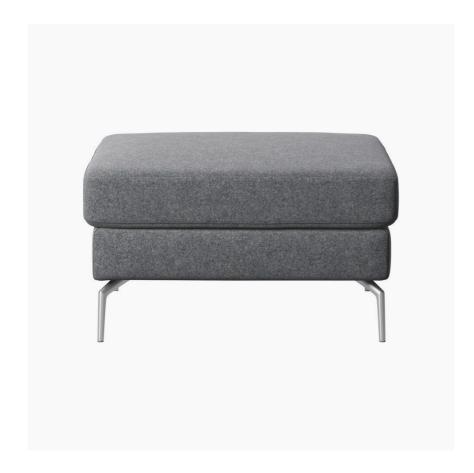

# Osaka

Osaka footstool, regular seat

Upholstery: light grey Lux Felt fabric 8310

Leg style: aluminium-coloured, 15cm, 4290

From £389.00

£681.00

Keeping the feminine touch and a drop of 60s design, as the rest of the Osaka design furniture, this soft ottoman fits in perfectly with the Osaka sofa and chair. Or are you just in love with its beautiful retro look. The Osaka ottoman packs enough style to make an impact on its own.

### **DIMENSIONS AND WEIGHT**

Height: 45 cm Width: 72 cm Depth: 54 cm

Maximum weight load: 125 kg